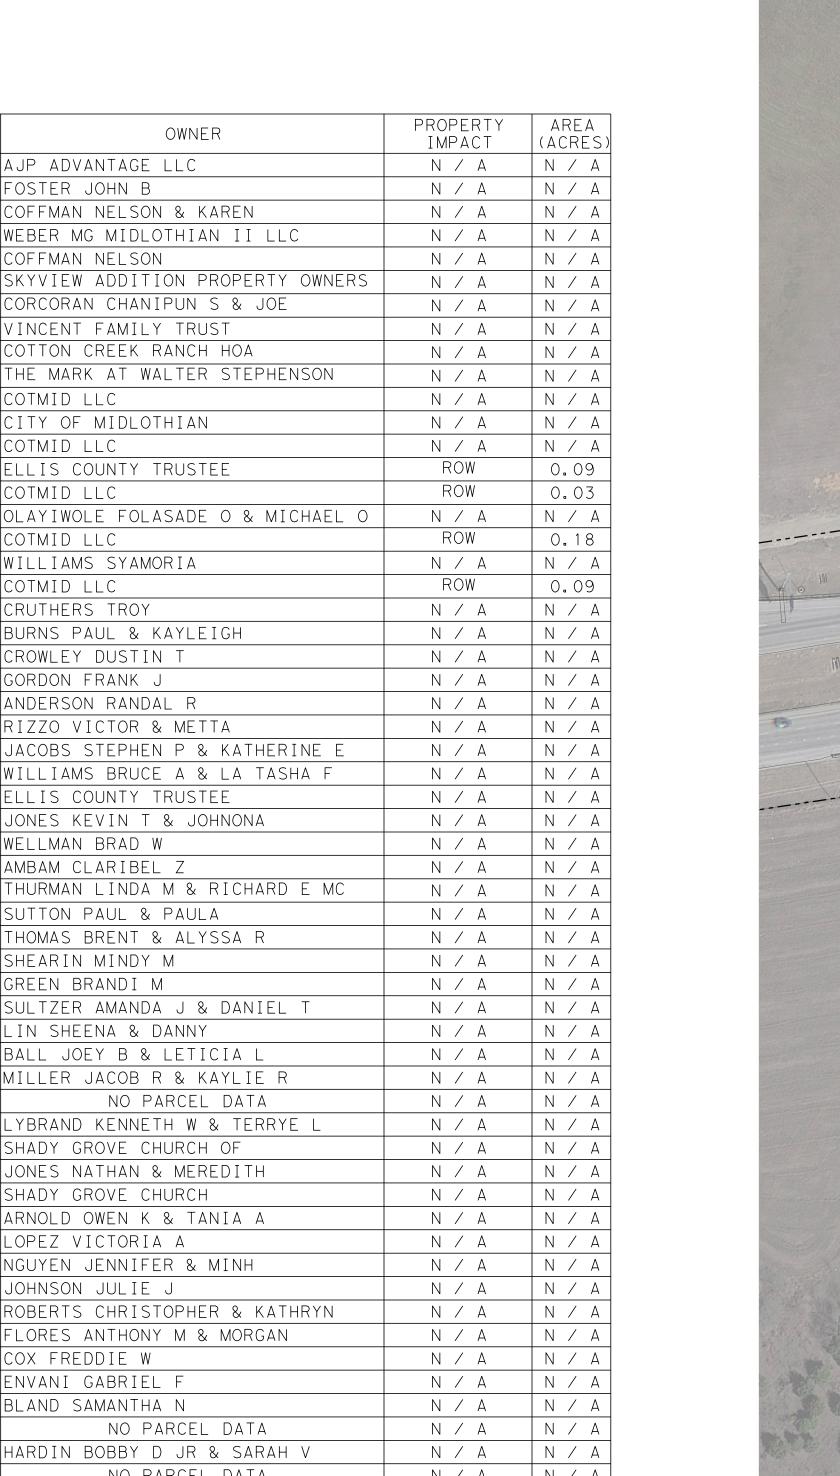

FUNCTIONAL CLASS: FREEWAY

TERRAIN: LEVEL

PROJECT LENGTH = 8.32 MILES

NOT INTENDED FOR CONSTRUCTION, BASED ON FURTHER DEVELOPMENTS RESULTING FROM PUBLIC INPUT AND TECHNICAL REVIEW.

NHI LUONG

151731

151731

151731