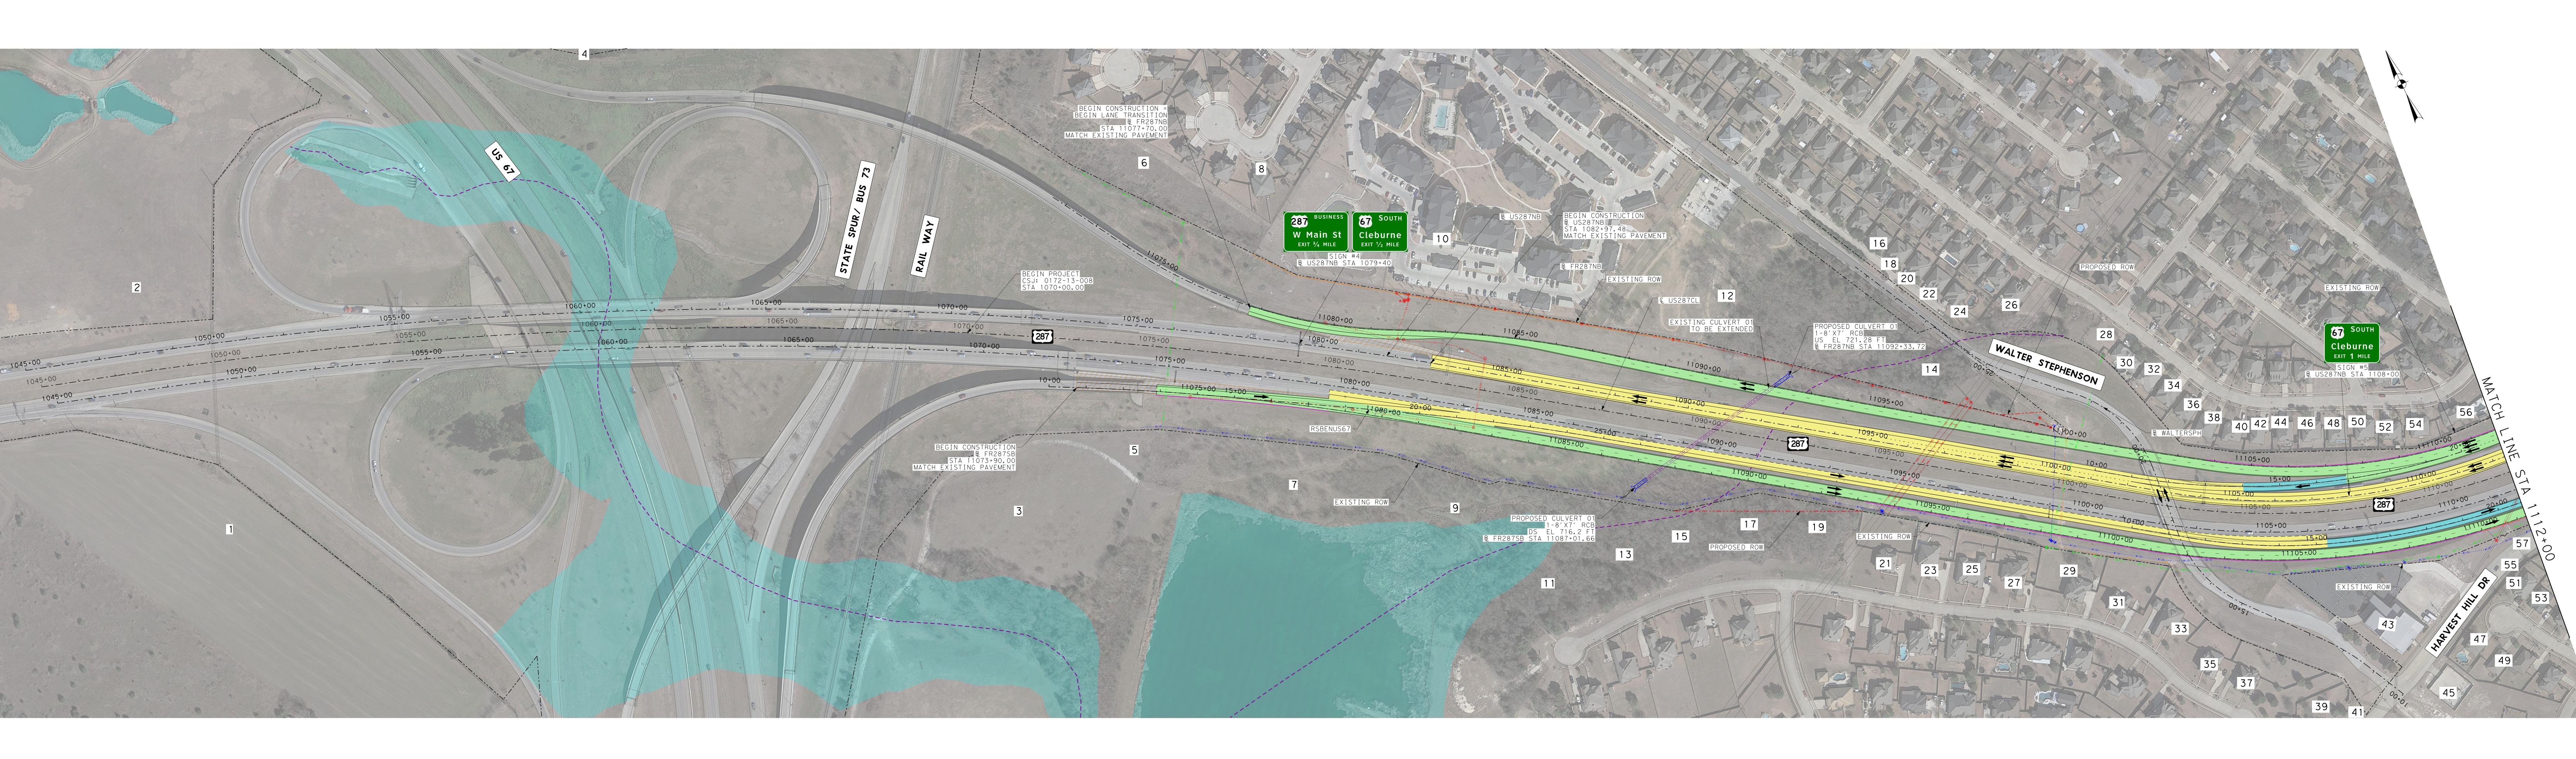

FUNCTIONAL CLASS: FREEWAY

TERRAIN: LEVEL

PROJECT LENGTH = 8.32 MILES

NOT INTENDED FOR CONSTRUCTION, BASED ON FURTHER DEVELOPMENTS RESULTING FROM PUBLIC INPUT AND TECHNICAL REVIEW.

NHI LUONG

151731

151731

151731