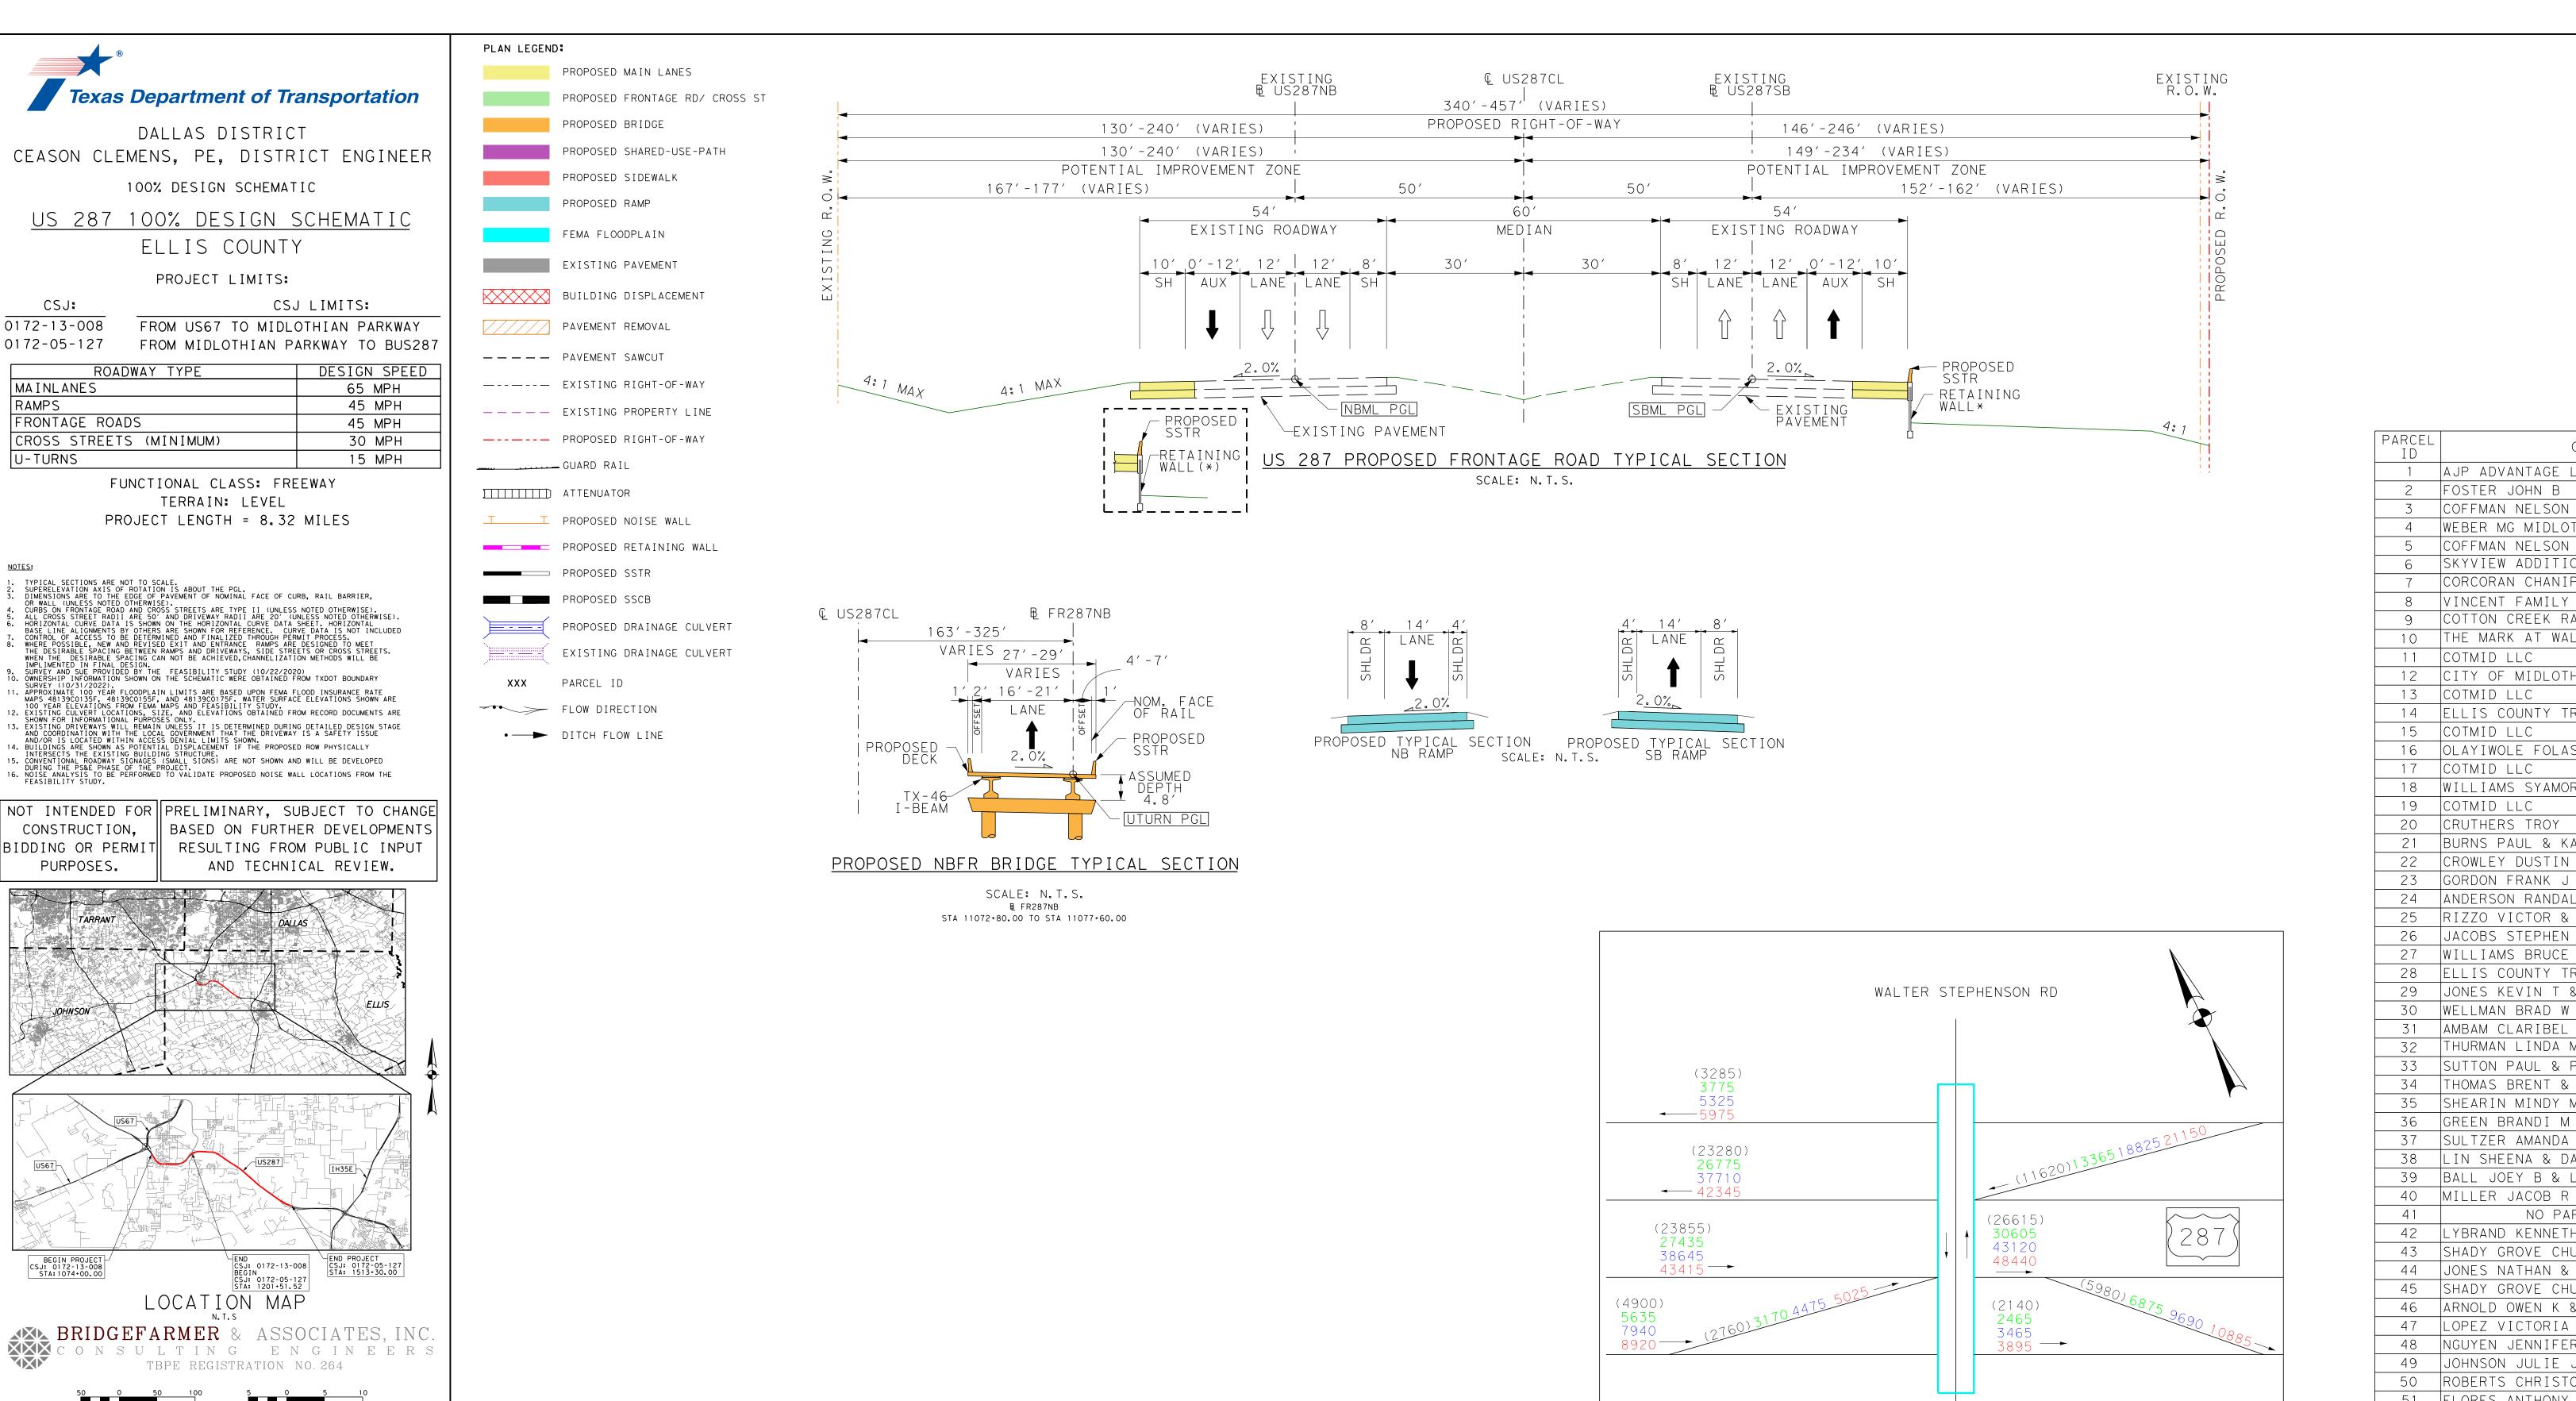

FUNCTIONAL CLASS: FREEWAY

TERRAIN: LEVEL

PROJECT LENGTH = 8.32 MILES

NOT INTENDED FOR CONSTRUCTION, BASED ON FURTHER DEVELOPMENTS RESULTING FROM PUBLIC INPUT AND TECHNICAL REVIEW.

NHI LUONG

151731

151731

151731